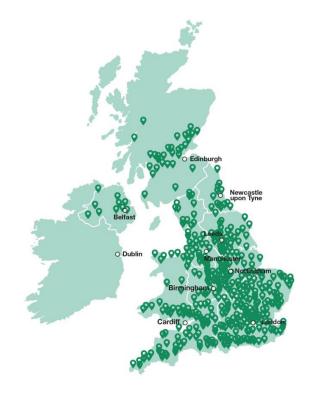

## UK DISTRIBUTION & LOCKER NETWORK

9 distribution centres

+27,000 lockers

320 customer sites/101 collection routes

1,037 locker sites/142 delivery routes

Pre-8am delivery SLA

24 hour system driven returns

30m parts delivered annually

365 days a year

Managed distribution centres