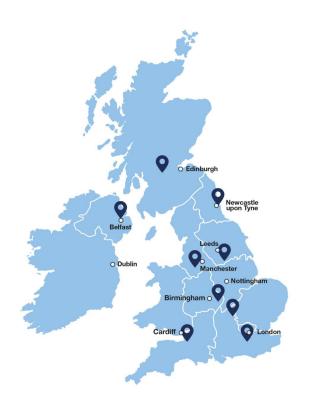

## UK DISTRIBUTION & LOCKER NETWORK

9 distribution centres

+27,000 lockers

320 customer sites/101 collection routes

1,037 locker sites/142 delivery routes

Pre-8am delivery SLA

24 hour system driven returns

30m parts delivered annually

365 days a year

Managed distribution centres