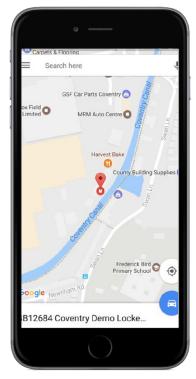

### Our apps allow engineers to:

- Delivery Information
- Find locker locations
- Order return labels
- Scan items in and out of the locker