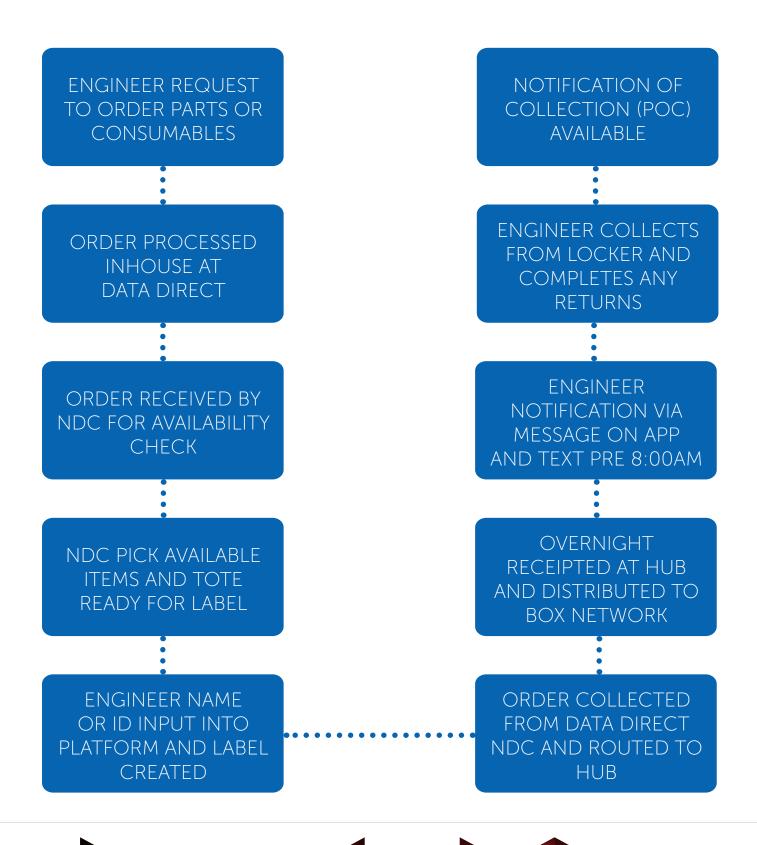

## MODERN FIELD INVENTORY MANAGEMENT

simplydeliver

Turn field service into a strategic lever.
Unbeatable economics with unrivaled customer experience.

Logistics + inventory + field service

...simple



## Dynamic Edge Field Inventory



## UK DISTRIBUTION & LOCKER NETWORK

9 distribution centres

+27,000 lockers

320 customer sites/101 collection routes

1,037 locker sites/142 delivery routes

Pre-8am delivery SLA

24 hour system driven returns

30m parts delivered annually

365 days a year

Managed distribution centres







## ENGINEER ORDER JOURNEY



### Lockers

Our lockers come in a range of styles and sizes. From touch screen to lock and key to Bluetooth controlled –there's something for everyone.

- Fixed delivery points means getting your parts is more reliable than ever
- Lockers keep your deliveries secure, you have full access control and visibility of what doors are being accessed and when



## EMPOWER ENGINEERS...

### Our apps allow engineers to:

- Delivery Information
- Find locker locations
- Order return labels
- Scan items in and out of the locker





# Unbeatable value equation: benefits across the organisation



### Inventory

Drive tighter SLAs with parts closer to the edge

Better asset optimisation

Continuous access to stock when

and where it's needed

Avoid inventory write-offs

Improve inventory turns