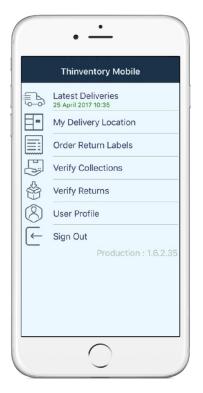

### Our apps allow engineers to:

- Delivery Information
- Find locker locations
- Order return labels
- Scan items in and out of the locker